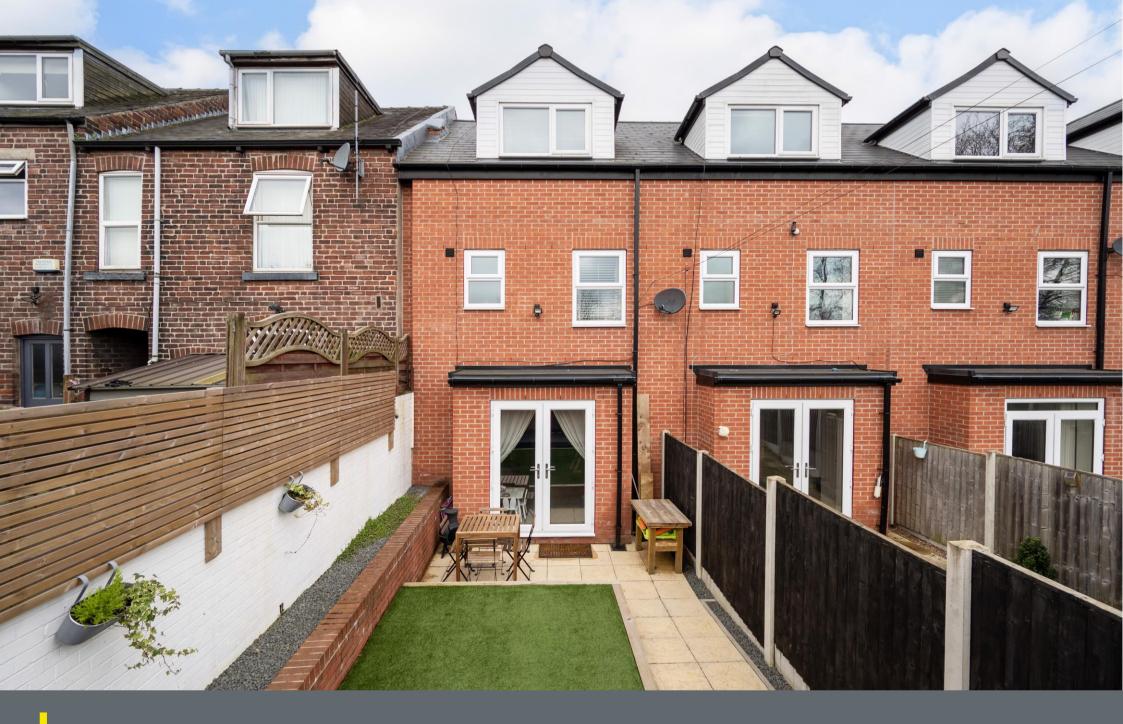

## Guide Price £315,000 - £335,000

Immaculately presented 4-bedroom modern mid terraced property built in 2017. Stunning family home arranged over 3 levels, stylishly presented with carpets and made to measure blinds throughout. Features enclosed forecourt and impressive, landscaped rear garden. The ground floor comprises of contemporary kitchen fitted with gloss units, complementary worktops and integrated appliances which include Bosch oven, electric hob, extractor, AEG dishwasher and washing machine, with space for a freestanding fridge freezer. Overlooking the garden complemented by French doors creating direct access is a spacious lounge, presented in modern tones and grey carpet with useful under stairs storage. The first-floor features 2 bedrooms fitted with made to measure blinds and neutral carpet. The fully tiled bathroom is equipped with 3-piece white suite, recessed shelving, floating hand wash basin and overhead shower. The landing provides 2 useful built in storage cupboards, one housing the Alpha boiler. Stairs rise to a second floor offering a further 2 bedrooms and shower room, the main bedroom is filled with natural light courtesy of dormer window and a dressing room incorporating bespoke built in wardrobes and 2 Velux windows. Second floor landing provides access to fully boarded loft space. Externally an enclosed forecourt creates privacy from the road. An impressive rear garden features stone patio, artificial lawn bordered by wooden sleepers and raised decking. A secure, private space in which to entertain or relax. Tavistock Road is well-placed for a range of shops and amenities including a growing café culture, local theatres, schools, recreational facilities and access to the city centre, hospitals, universities and the Peak District.