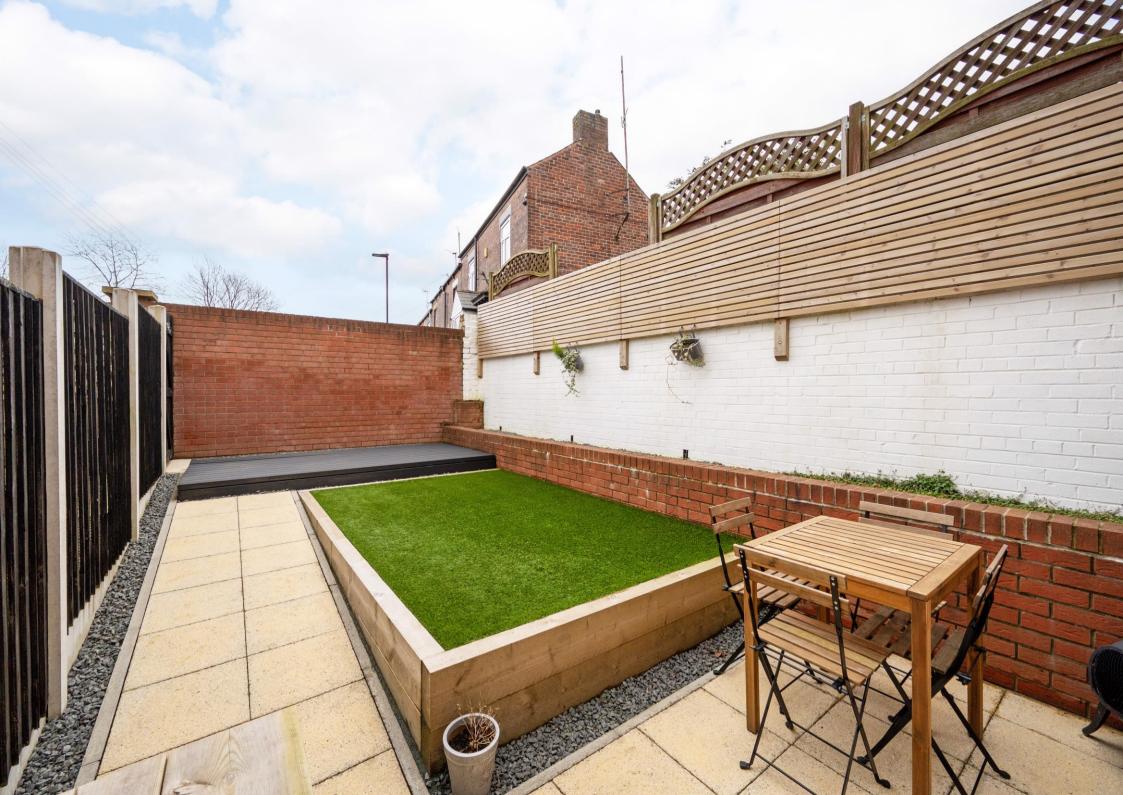

## Guide Price £315,000 - £335,000

Immaculately presented 4-bedroom modern mid terraced property built in 2017. Stunning family home arranged over 3 levels, stylishly presented with carpets and made to measure blinds throughout. Features enclosed forecourt and impressive, landscaped rear garden. The ground floor comprises of contemporary kitchen fitted with gloss units, complementary worktops and integrated appliances which include Bosch oven, electric hob, extractor, AEG dishwasher and washing machine, with space for a freestanding fridge freezer. Overlooking the garden complemented by French doors creating direct access is a spacious lounge, presented in modern tones and grey carpet with useful under stairs storage. The first-floor features 2 bedrooms fitted with made to measure blinds and neutral carpet. The fully tiled bathroom is equipped with 3-piece white suite, recessed shelving, floating hand wash basin and overhead shower. The landing provides 2 useful built in storage cupboards, one housing the Alpha boiler. Stairs rise to a second floor offering a further 2 bedrooms and shower room, the main bedroom is filled with natural light courtesy of dormer window and a dressing room incorporating bespoke built in wardrobes and 2 Velux windows. Second floor landing provides access to fully boarded loft space. Externally an enclosed forecourt creates privacy from the road. An impressive rear garden features stone patio, artificial lawn bordered by wooden sleepers and raised decking. A secure, private space in which to entertain or relax. Tavistock Road is well-placed for a range of shops and amenities including a growing café culture, local theatres, schools, recreational facilities and access to the city centre, hospitals, universities and the Peak District.