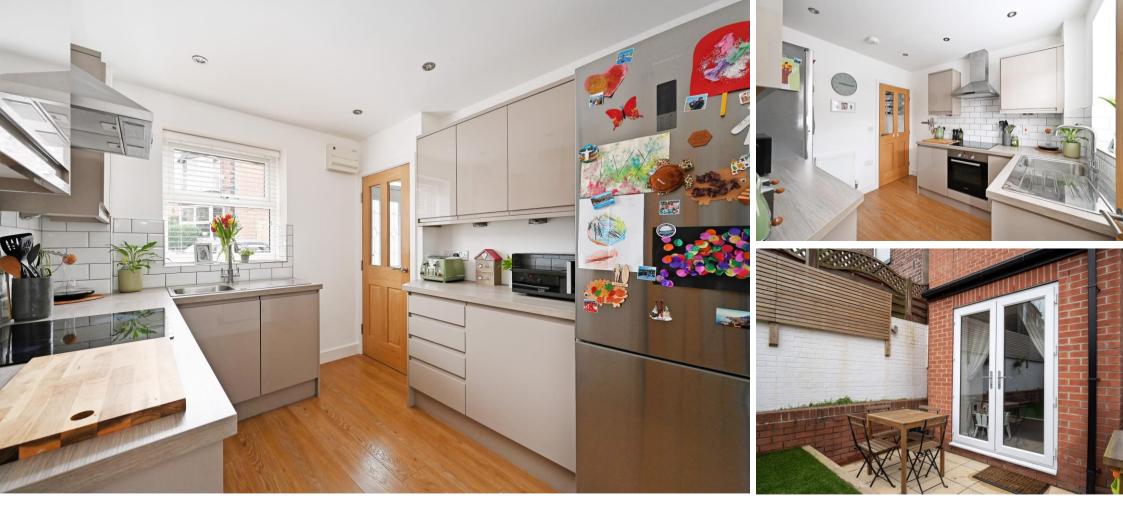

## Guide Price £315,000 - £335,000

Immaculately presented 4-bedroom modern mid terraced property built in 2017. Stunning family home arranged over 3 levels, stylishly presented with carpets and made to measure blinds throughout. Features enclosed forecourt and impressive, landscaped rear garden. The ground floor comprises of contemporary kitchen fitted with gloss units, complementary worktops and integrated appliances which include Bosch oven, electric hob, extractor, AEG dishwasher and washing machine, with space for a freestanding fridge freezer. Overlooking the garden complemented by French doors creating direct access is a spacious lounge, presented in modern tones and grey carpet with useful under stairs storage. The first-floor features 2 bedrooms fitted with made to measure blinds and neutral carpet. The fully tiled bathroom is equipped with 3-piece white suite, recessed shelving, floating hand wash basin and overhead shower. The landing provides 2 useful built in storage cupboards, one housing the Alpha boiler. Stairs rise to a second floor offering a further 2 bedrooms and shower room, the main bedroom is filled with natural light courtesy of dormer window and a dressing room incorporating bespoke built in wardrobes and 2 Velux windows. Second floor landing provides access to fully boarded loft space. Externally an enclosed forecourt creates privacy from the road. An impressive rear garden features stone patio, artificial lawn bordered by wooden sleepers and raised decking. A secure, private space in which to entertain or relax. Tavistock Road is well-placed for a range of shops and amenities including a growing café culture, local theatres, schools, recreational facilities and access to the city centre, hospitals, universities and the Peak District.

- Mid Terraced Property Built in 2017
- 4 Bedrooms & 2 Bathrooms
- Immaculately Presented Throughout
- Spacious Lounge with French Doors
- Modern Kitchen & Integrated Appliances

- Combination Boiler & Double Glazing
- Popular Location Close to Range of Amenities
- Fully Enclosed Rear Garden & Patio
- Leasehold 400 years from 01/01/2017 £100pa
- Council Tax Band B, EPC Rating B