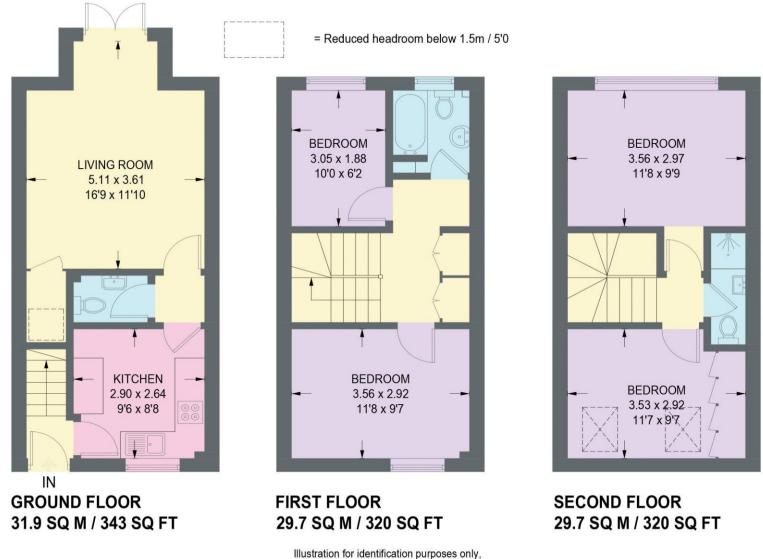

## Guide Price £315,000 - £335,000

Immaculately presented 4-bedroom modern mid terraced property built in 2017. Stunning family home arranged over 3 levels, stylishly presented with carpets and made to measure blinds throughout. Features enclosed forecourt and impressive, landscaped rear garden. The ground floor comprises of contemporary kitchen fitted with gloss units, complementary worktops and integrated appliances which include Bosch oven, electric hob, extractor, AEG dishwasher and washing machine, with space for a freestanding fridge freezer. Overlooking the garden complemented by French doors creating direct access is a spacious lounge, presented in modern tones and grey carpet with useful under stairs storage. The first-floor features 2 bedrooms fitted with made to measure blinds and neutral carpet. The fully tiled bathroom is equipped with 3-piece white suite, recessed shelving, floating hand wash basin and overhead shower. The landing provides 2 useful built in storage cupboards, one housing the Alpha boiler. Stairs rise to a second floor offering a further 2 bedrooms and shower room, the main bedroom is filled with natural light courtesy of dormer window and a dressing room incorporating bespoke built in wardrobes and 2 Velux windows. Second floor landing provides access to fully boarded loft space. Externally an enclosed forecourt creates privacy from the road. An impressive rear garden features stone patio, artificial lawn bordered by wooden sleepers and raised decking. A secure, private space in which to entertain or relax. Tavistock Road is well-placed for a range of shops and amenities including a growing café culture, local theatres, schools, recreational facilities and access to the city centre, hospitals, universities and the Peak District.

## **87 TAVISTOCK ROAD**

APPROXIMATE GROSS INTERNAL AREA = 91.3 SQ M / 983 SQ FT

measurements are approximate, not to scale.

IMPORTANT: we would like to inform prospective purchasers that these sales particulars have been prepared as a general guide only. A detailed survey has not been carried out, nor the services, appliances and fittings tested. Room sizes should not be relied upon for furnishing purposes and are approximate. If floor plans are included, they are for guidance only and illustration purposes only and may not be to scale. If there are any important matters likely to affect your decision to buy, please contact us before viewing the property.